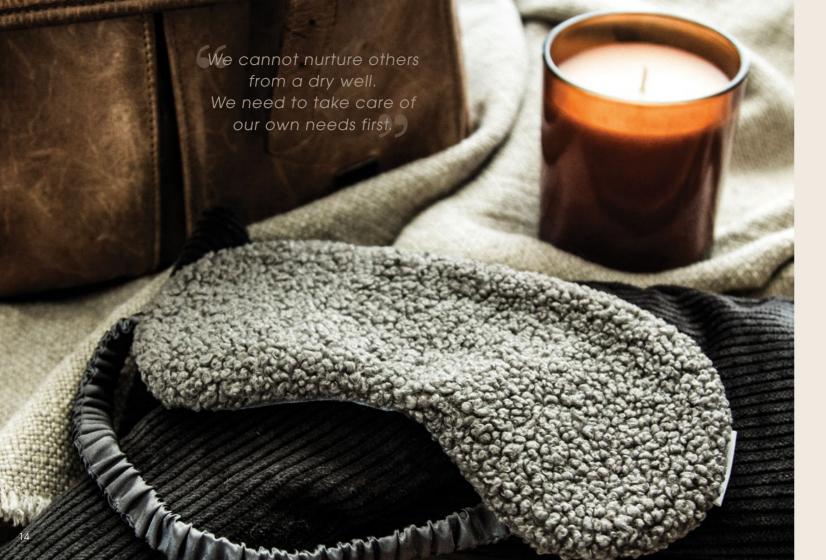

# Nurture Range

**Eye Pillows** Floral Charcoal Satin back

**Heat Packs** Standard wash and wear twin sets

**Heat Packs** Three divisions

**Heat Packs** 

Six divisions

Standard heat packs come in a wash & wear twin set and are lavender-scented. They can be made unscented by special order. Fabrics are seasonal and subject to change.