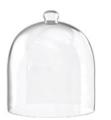

# Accessories

**Candle Care Kit** 

Trimmer Snuffer Tray

**Candle Care Kit** 

Trimmer Snuffer Tray

**Wax Melt Burner** 

Clear glass Amber glass

**Medium Cloche** 

Fits our medium candle range

Large Cloche

Fits our large candle range

**Deluxe Cloche** 

Fits our deluxe candle range