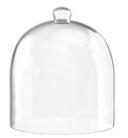

# Accessories

**Candle Care Kit** 

Trimmer Snuffer Tray

**Candle Care Kit** 

Trimmer Snuffer Tray

**Wax Melt Burner** 

Clear glass Amber glass

**Medium Cloche** 

Fits our medium candle range

Large Cloche

Fits our large candle range

**Deluxe Cloche** 

Fits our deluxe candle range