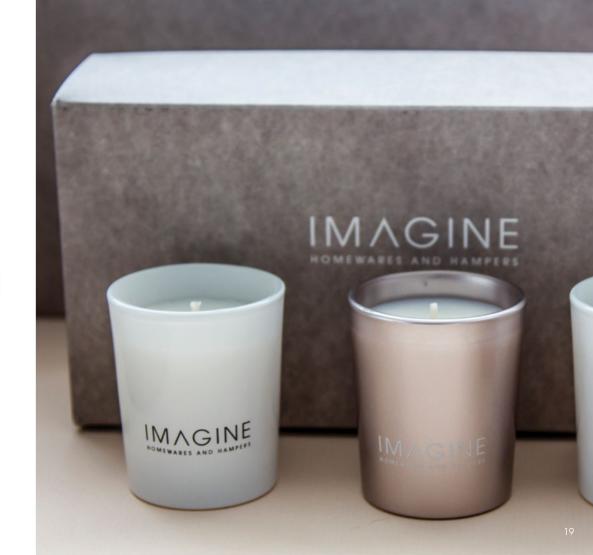

Botanica | 200 g Australian Florals Japanese Honeysuckle Pear & Freesia Tigerlily Blossom Wild Frangipani

Hand-poured with the highest quality soy wax and fragrance oils, our candle scents leave a lasting impression, evoking memories of another time or place.

## Candles

Deluxe | Our deluxe candles are triple wicked for an even burn.

Coastal | 665 g

Amalfi Coast
Coconut & Lime
Limoncello
Ocean Breeze

Indulge | 665 g Espresso Martini Salted Caramel Vanilla Bean 50 Shades