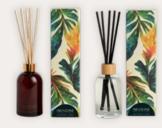

# Reed Diffusers

Hand-poured with the highest quality fragrance oils, providing long-lasting fragrance to enhance the ambiance of any room.

Coastal | 200 ml Coconut & Lime Limoncello

Ocean Breeze

Indulge | 200 ml

Vanilla Bean

Tropical | 200 ml Exotica Lemongrass & Persian Lime

Natural Pack of 10

Botanica | 200 ml Tigerlily Blossom