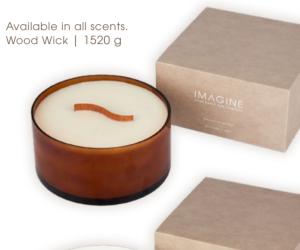

## Candles

Deluxe | Our deluxe candles are triple wicked for an even burn.

Coastal | 665 g

Amalfi Coast
Coconut & Lime
Limoncello
Ocean Breeze

Indulge | 665 g Espresso Martini Salted Caramel Vanilla Bean 50 Shades

Tropical | 665 g

Black Fig & Guava
Exotica
Lemongrass & Persian Lime
Temptation
Watermelon Lemonade

Botanica | 665 g

Australian Florals

Japanese Honeysuckle

Pear & Freesia

Tigerlily Blossom

Wild Frangipani