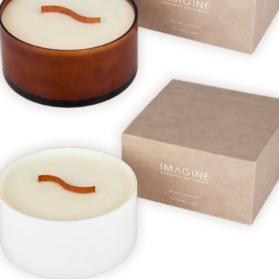

### Candles

### Medium

Coastal | 200 g Amalfi Coast Coconut & Lime Limoncello Ocean Breeze

Indulge | 200 g

Espresso Martini

Salted Caramel

Vanilla Bean

50 Shades

Tropical | 200 g Black Fig & Guava Exotica Lemongrass & Persian Lime Temptation Watermelon Lemonade

Botanica | 200 g Australian Florals Japanese Honeysuckle Pear & Freesia Tigerlily Blossom Wild Frangipani

Hand-poured with the highest quality soy wax and fragrance oils, our candle scents leave a lasting impression, evoking memories of another time or place.