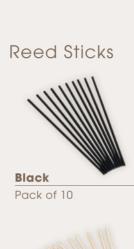

### Medium Christmas Candles | 140 g

Christmas
by the Beach

Vanilla Cinnamon

Silver Snowflake
Snowflake &
Cashmere

Silver Reindeer
Mistletoe
& Sea Salt

Christmas Tree Reed Stick

Fits 200 ml reed diffuser bottle