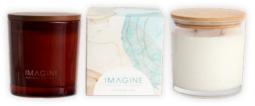

### Candles

### Medium

Coastal | 200 g Amalfi Coast Coconut & Lime Limoncello Ocean Breeze

Indulge | 200 g

Espresso Martini

Salted Caramel

Vanilla Bean

50 Shades

Tropical | 200 g Black Fig & Guava Exotica Lemongrass & Persian Lime Temptation Watermelon Lemonade

### Large

Coastal | 310 g Amalfi Coast Coconut & Lime Limoncello Ocean Breeze

Tropical | 310 g Black Fig & Guava Exotica Lemongrass & Persian Lime Temptation Watermelon Lemonade

Statement

Indulge | 310 g Espresso Martini Salted Caramel Vanilla Bean 50 Shades