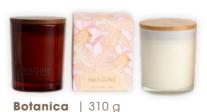

Botanica | 200 g Australian Florals Japanese Honeysuckle Pear & Freesia Tigerlily Blossom Wild Frangipani

Hand-poured with the highest quality soy wax and fragrance oils, our candle scents leave a lasting impression, evoking memories of another time or place.

### Large

Coastal | 310 g Amalfi Coast Coconut & Lime Limoncello Ocean Breeze

Tropical | 310 g Black Fig & Guava Exotica Lemongrass & Persian Lime Temptation Watermelon Lemonade

Statement

Indulge | 310 g Espresso Martini Salted Caramel Vanilla Bean 50 Shades