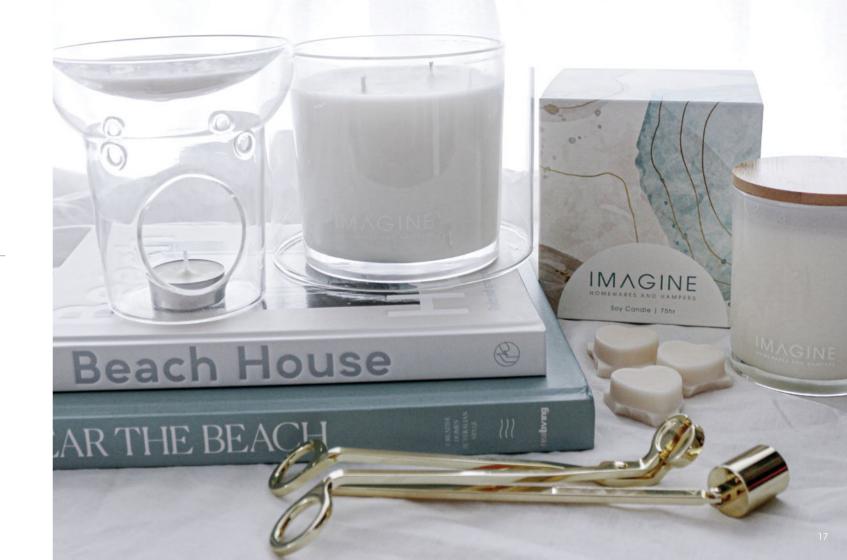

### Candles

### Medium

Coastal | 200 g Amalfi Coast Coconut & Lime Limoncello Ocean Breeze

Indulge | 200 g

Espresso Martini

Salted Caramel

Vanilla Bean

50 Shades

Tropical | 200 g Black Fig & Guava Exotica Lemongrass & Persian Lime Temptation Watermelon Lemonade

Botanica | 200 g Australian Florals Japanese Honeysuckle Pear & Freesia Tigerlily Blossom Wild Frangipani

Hand-poured with the highest quality soy wax and fragrance oils, our candle scents leave a lasting impression, evoking memories of another time or place.

### Large

Coastal | 310 g Amalfi Coast Coconut & Lime Limoncello Ocean Breeze

Tropical | 310 g Black Fig & Guava Exotica Lemongrass & Persian Lime Temptation Watermelon Lemonade

Statement

Indulge | 310 g Espresso Martini Salted Caramel Vanilla Bean 50 Shades